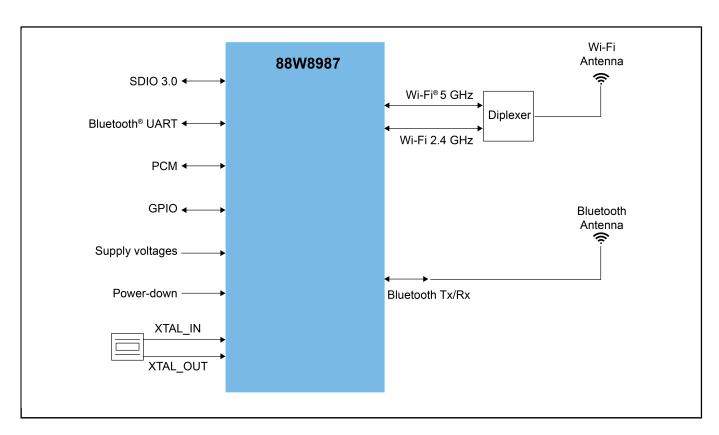

## 88W8987 (automotive) application diagram Block Diagram

View additional information for 88W8987 (Automotive): 2.4/5 GHz Dual-Band 1x1 Wi-Fi® 5 (802.11ac) + Bluetooth® 5.2 Solution.

Note: The information on this document is subject to change without notice.