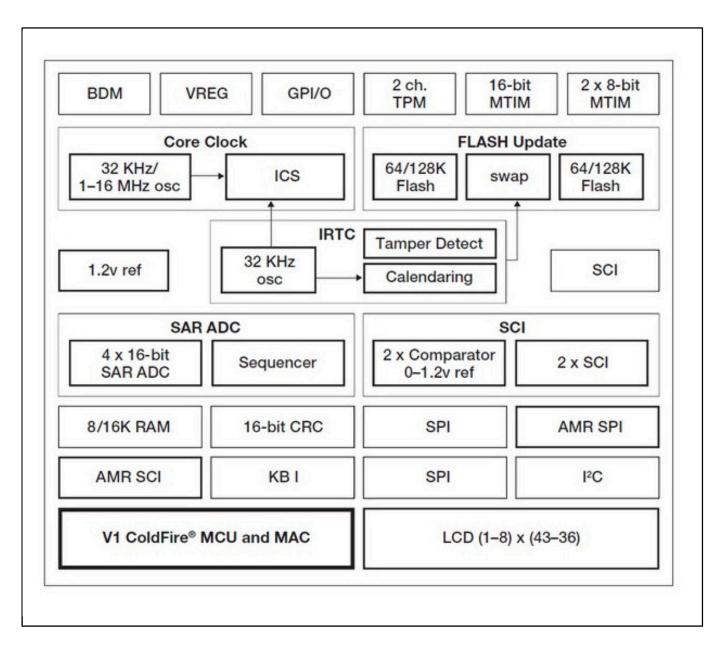

## **ColdFire MCF51EM Microcontroller Block Diagram Block Diagram**

View additional information for MCF51EM256 32-Bit MCU for Smart Meter Applications.

Note: The information on this document is subject to change without notice.