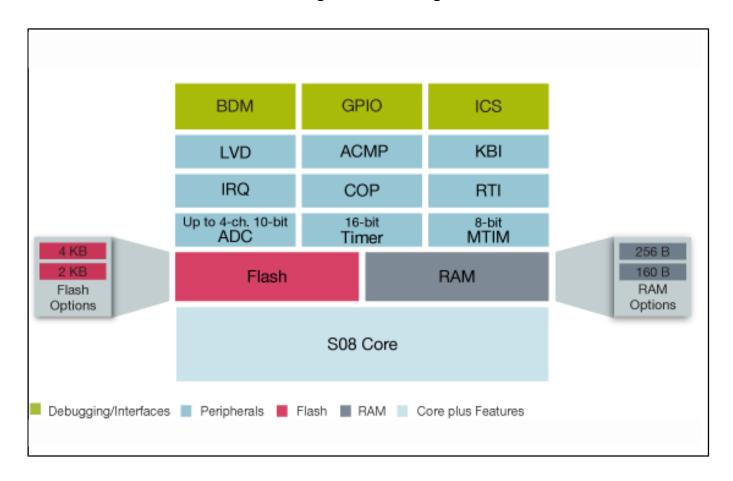

## NXP S08QA Microcontroller Block Diagram Block Diagram

View additional information for 8-bit QA MCUs.

Note: The information on this document is subject to change without notice.