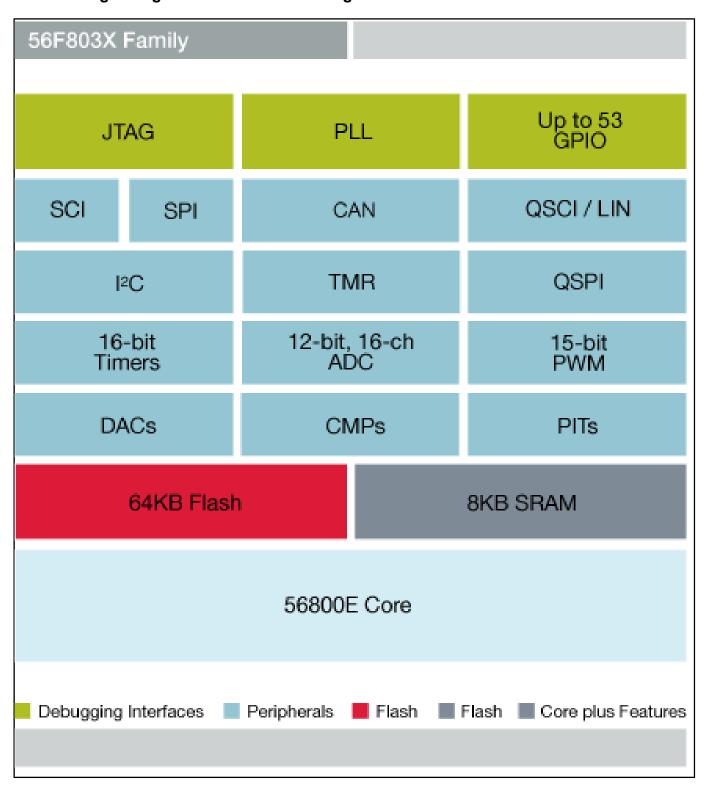

## 56F803X Digital Signal Controller Block Diagram

View additional information for Digital Signal Controller with CAN for Industrial Applications.

Note: The information on this document is subject to change without notice.