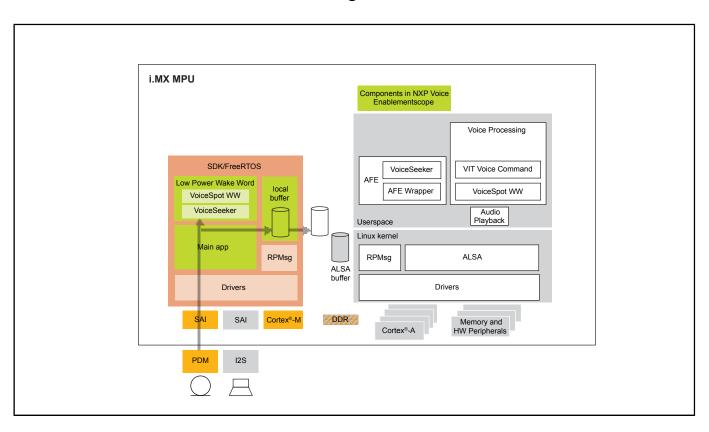

# Application Software Pack: Low Power Voice UI Enablement on i.MX MPUs

# APPSWPACK-LPV-MPU

Last Updated: Aug 24, 2023

This pack deploys a Low Power Voice UI Enablement solution for i.MX 8M Mini and i.MX 8M Plus MPUs. It reduces power consumption with a Wake Word Engine designed to utilize the low power Cortex-M core. Upon wake word identification, the Cortex-M core wakes up the Cortex-A domain for better acoustic performance and advanced voice processing, reducing the power usage of traditional voice enablement solutions.

# **Simplified Diagram Block Diagram**



### Low Power Wake Word Wait State Block Diagram



# **Full Voice Processing Mode Block Diagram**



View additional information for Application Software Pack: Low Power Voice UI Enablement on i.MX MPUs.

Note: The information on this document is subject to change without notice.

#### www.nxp.com

NXP and the NXP logo are trademarks of NXP B.V. All other product or service names are the property of their respective owners. The related technology may be protected by any or all of patents, copyrights, designs and trade secrets. All rights reserved. © 2024 NXP B.V.