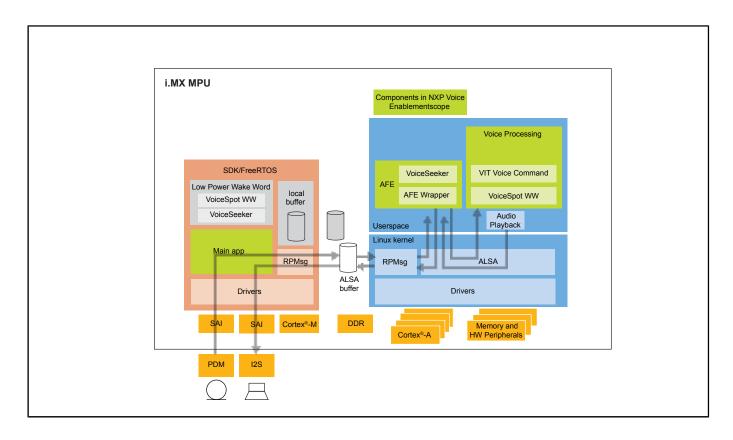

# **Full Voice Processing Mode Block Diagram**

View additional information for Application Software Pack: Low Power Voice UI Enablement on i.MX MPUs.

Note: The information on this document is subject to change without notice.