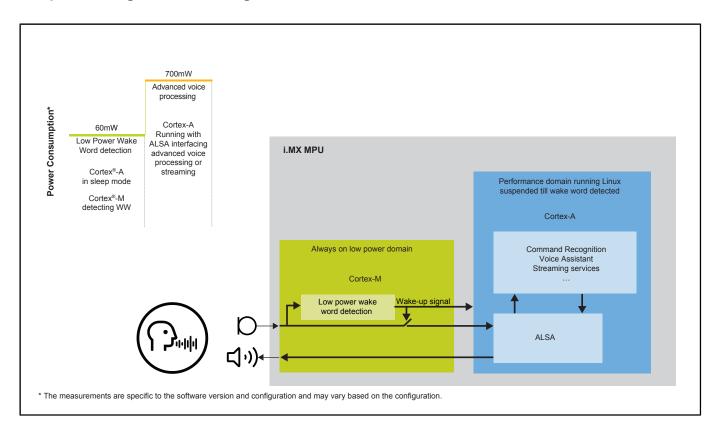

# **Simplified Diagram Block Diagram**

# APPSWPACK-LPV-MPU

Last Updated: Aug 24, 2023

This pack deploys a Low Power Voice UI Enablement solution for i.MX 8M Mini and i.MX 8M Plus MPUs. It reduces power consumption with a Wake Word Engine designed to utilize the low power Cortex-M core. Upon wake word identification, the Cortex-M core wakes up the Cortex-A domain for better acoustic performance and advanced voice processing, reducing the power usage of traditional voice enablement solutions.