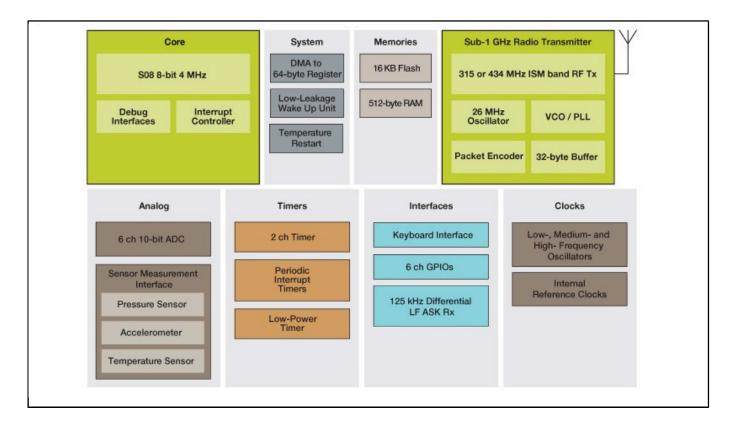

The FXTH87 is a highly integrated tire pressure sensor family and features:

- Very small footprint in a 7 mm x 7 mm package
- Very low power consumption
- Very large memory size at 8 kB
- Dual-axis accelerometer architecture; the XZ axis offers motion detection and tire localization capabilities

### FXTH87xxxx6T1 TPMS Block Diagram

View additional information for FXTH87 Tire Pressure Monitor Sensor Family.

Note: The information on this document is subject to change without notice.