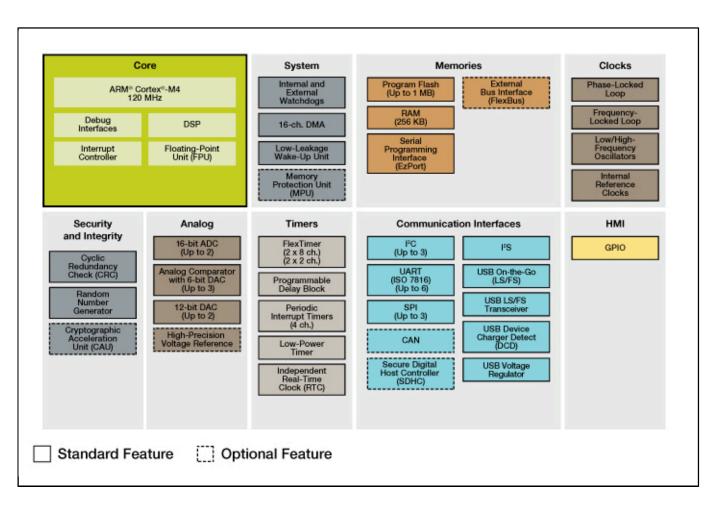

## Kinetis K24 MCU Family Block Diagram Block Diagram

View additional information for Kinetis® K24-120 MHz, Full-Speed USB, 256KB SRAM Microcontrollers (MCUs) based on Arm® Cortex®-M4 Core.

Note: The information on this document is subject to change without notice.