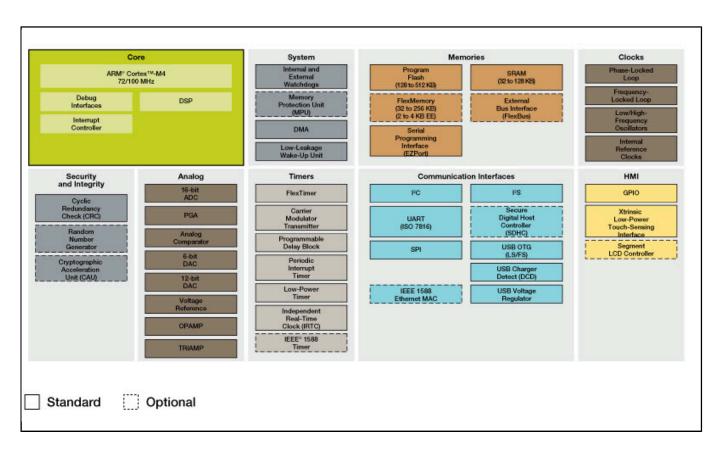

## Kinetis® K50-72 MHz, USB Microcontrollers (MCUs) based on Arm® Cortex®-M4 Core

K50\_72

Last Updated: Jul 31, 2023

The Kinetis® K50 72 MHz Measurement MCUs, built on the Arm® Cortex®-M4 core, offer a scalable entry point into the mid-performance Kinetis portfolio offering USB, high-precision analog integration, flexible low-power and peripheral options. This family shares the comprehensive enablement and scalability of the Kinetis portfolio.

## Kinetis K5x Mid-Performance USB MCUs Block Diagram Block Diagram

View additional information for Kinetis® K50-72 MHz, USB Microcontrollers (MCUs) based on Arm® Cortex®-M4 Core.

Note: The information on this document is subject to change without notice.