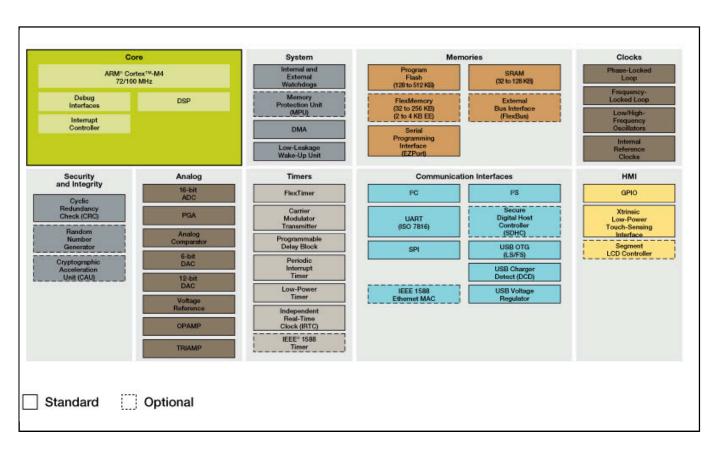

## Kinetis K5x MCU Family Block Diagram Block Diagram

View additional information for Kinetis® K51-100 MHz, Segment LCD, USB Microcontrollers (MCUs) based on Arm® Cortex®-M4 Core.

Note: The information on this document is subject to change without notice.