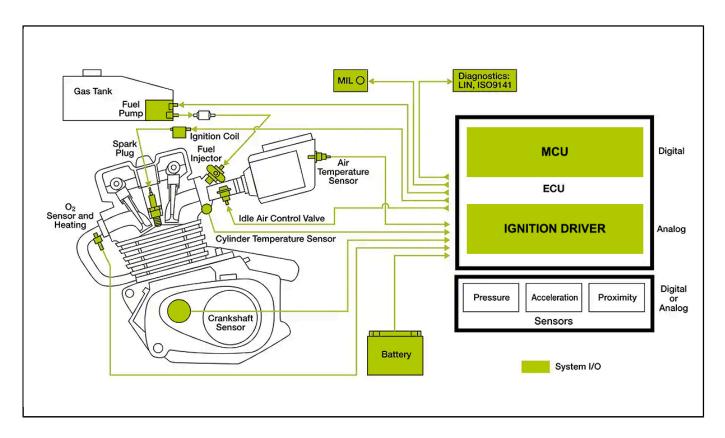

## S12P and MC33812 Small Engine Control Reference Design

## KIT33812ECUEVME

Last Updated: Jun 7, 2023

This NXP® reference design is a fully functional single cylinder engine control unit (ECU).

- Features the NXP 33812 and 9S12P128 MCU devices
- Can be configured for dual cylinder note that the application must be able to tolerate simultaneous spark in both cylinders