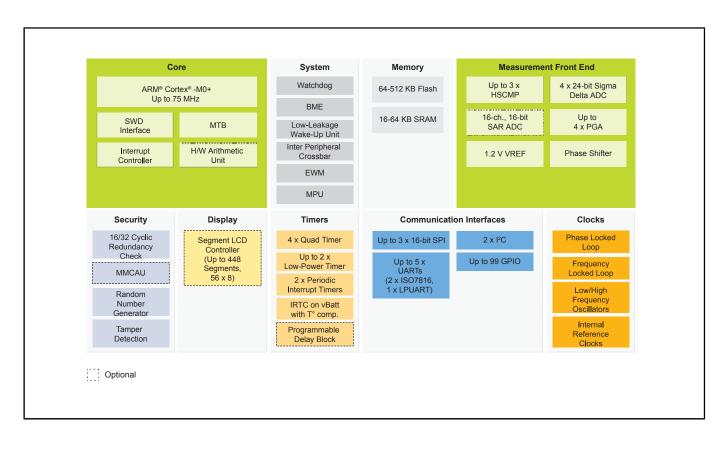

# 50–75 MHz Precision Metrology MCUs with Segment LCDs Based on Arm® Cortex®-M0+

# KM3x

Last Updated: Dec 14, 2023

The KM3x MCU family enables single-chip one-, two- and three-phase electricity meters, as well as flow meters and other precision measurement applications. This family of MCUs:

- Provides security with active and passive tamper detection with time stamping
- Supports high-precision internal voltage reference with low temperature drift
- Features a comprehensive enablement suite including reference designs

## KM3x MCU Family Block Diagram



### View additional information for 50-75 MHz Precision Metrology MCUs with Segment LCDs Based on Arm® Cortex®-M0+.

Note: The information on this document is subject to change without notice.

#### www.nxp.com

NXP and the NXP logo are trademarks of NXP B.V. All other product or service names are the property of their respective owners. The related technology may be protected by any or all of patents, copyrights, designs and trade secrets. All rights reserved. © 2024 NXP B.V.