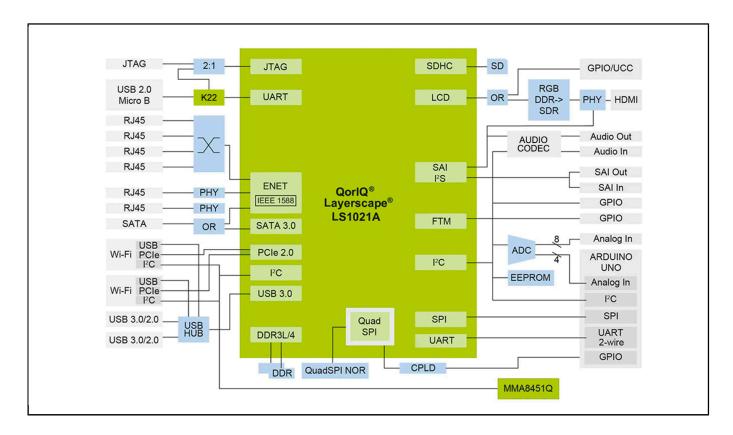

# LS1021A-IoT Gateway Reference Design

# LS1021A-loT

Last Updated: May 1, 2023

The LS1021A-IoT gateway reference design based on the LS1021A processor is a purposebuilt, small footprint hardware platform with a wide array of high-speed connectivity and lowspeed serial interfaces to support secure delivery of IoT services for home or business.

IoT Gateway Reference Design - Fact Sheet

## LS1021A-IoT Gateway Block Diagram



### View additional information for LS1021A-IoT Gateway Reference Design.

Note: The information on this document is subject to change without notice.

#### www.nxp.com

NXP and the NXP logo are trademarks of NXP B.V. All other product or service names are the property of their respective owners. The related technology may be protected by any or all of patents, copyrights, designs and trade secrets. All rights reserved. © 2024 NXP B.V.