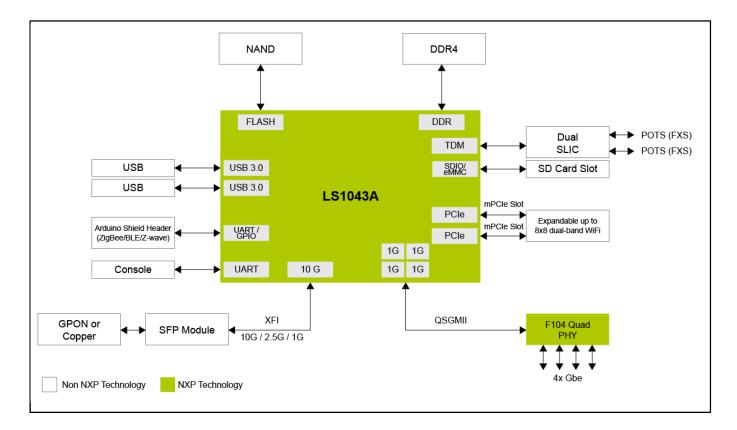

# LS1043A-RGW

Last Updated: May 2, 2023

The LS1043A Residential Gateway Reference Design is a comprehensive OpenWRT-based home router platform that can be leveraged by OEMs/ODMs to significantly shorten their design cycles and reduce time to market without compromising on quality or features. The kit comes with a host of external connectors like 1GbE LAN ports, USB3.0, legacy TDM RJ11 connectors for POTS and an SD Card Slot.

## LS1043A Residential Gateway Block Diagram