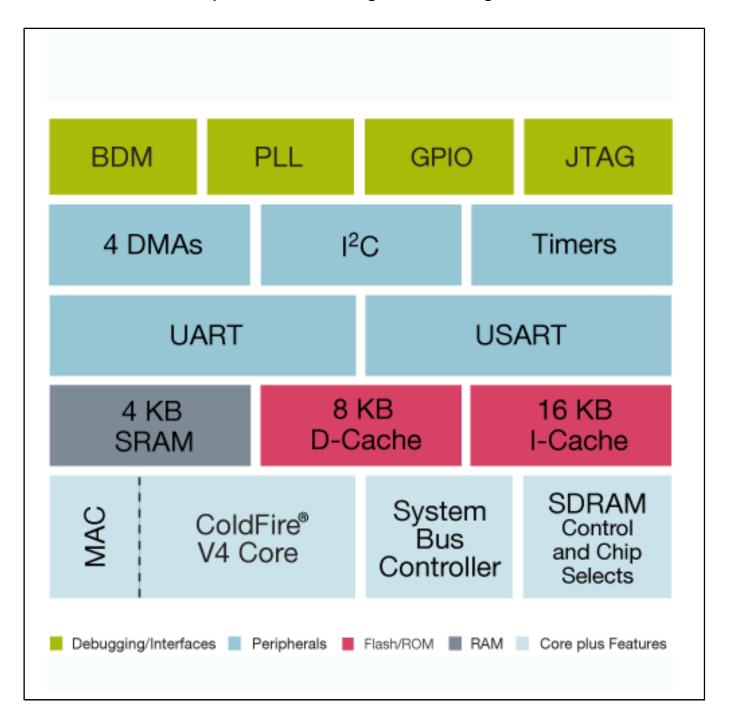

### ColdFire MCF540X Microprocessor Block Diagram Block Diagram

View additional information for Integrated ColdFire® V4 Microprocessor.

Note: The information on this document is subject to change without notice.