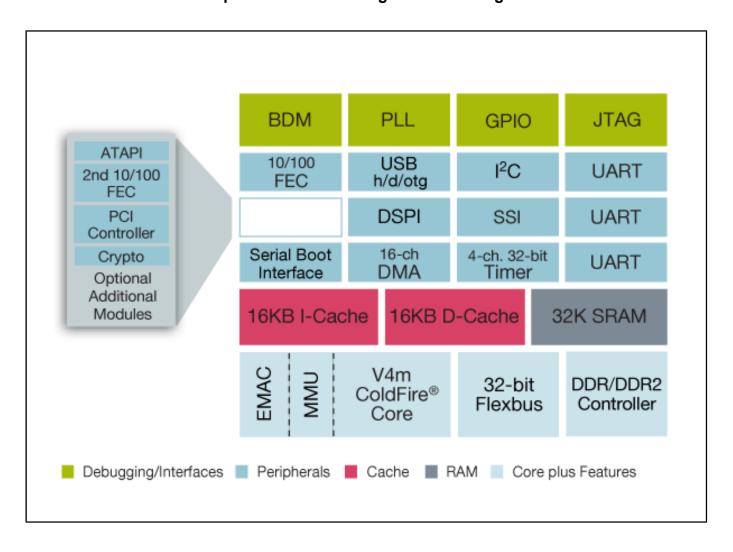

## ColdFire MCF5445X Microprocessor Block Diagram Block Diagram

View additional information for 32-Bit Microprocessor with USB On-the-Go, Ethernet, PCI, DDR2/DDR controller and Encryption.

Note: The information on this document is subject to change without notice.