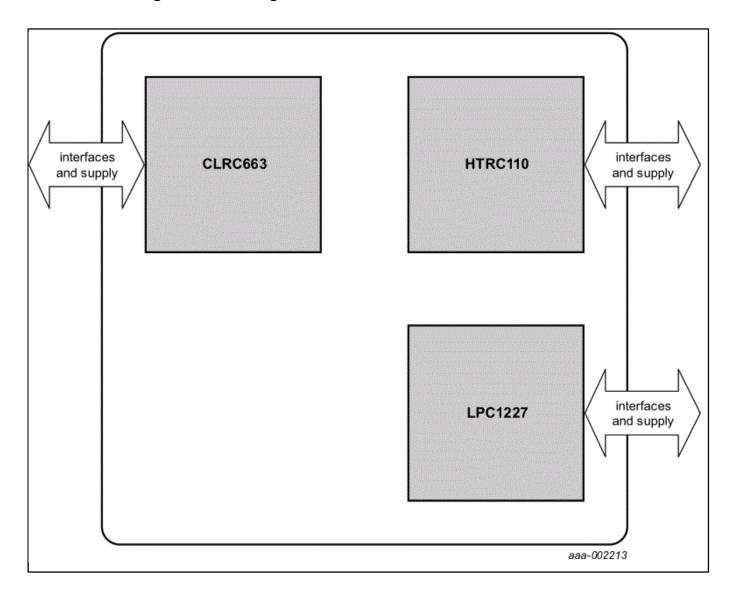

# PRH601HL

Last Updated: Mar 22, 2024

The PRH601 is an integrated RF Identification reader module for contactless communication at 13.56 MHz and 125 kHz. It implements an additional 32-bit Arm® Cortex®M0 microcontroller. For new designs based on 13.56 MHz only, we recommend PN7462, PN7362, PN7360.

## PR601 Block diagram Block Diagram