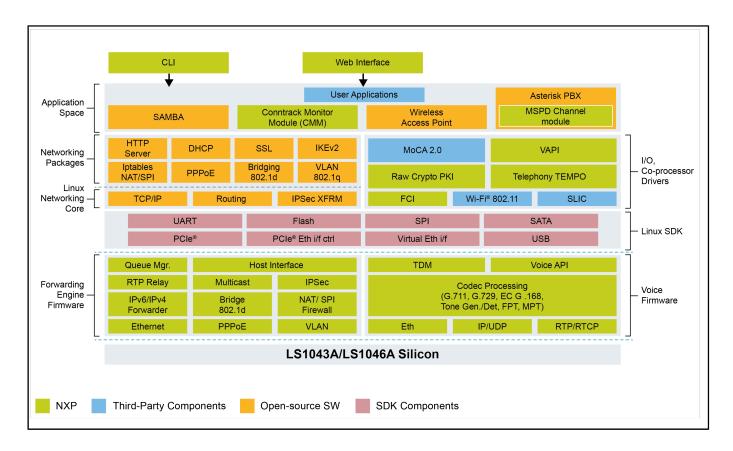

## LS1043A Multicore Communications Processor Broadband Home Router Block Diagram

View additional information for Layerscape 1043A Processor Broadband Home Router Application Solutions Kit.

Note: The information on this document is subject to change without notice.