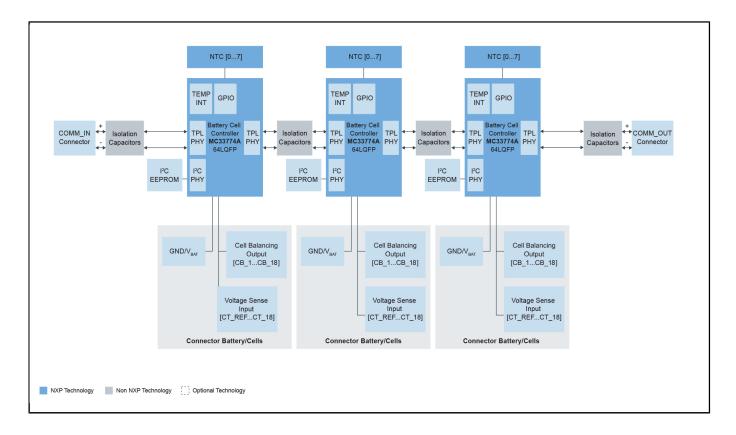

## RD33774CNT3EVB

Last Updated: Feb 19, 2024

The RD33774CNT3EVB is a centralized cell monitoring unit (CMU) reference design with electrical transport protocol link (ETPL) communication. It is meant for rapid prototyping of a 800 V high-voltage battery management system (HVBMS) hardware and software. This board contains three MC33774 analog front ends (AFEs) in a daisy chain.

## RD33774CNT3EVB Block Diagram

View additional information for HVBMS Centralized Cell Monitoring Unit Using ETPL with MC33774ATA.

Note: The information on this document is subject to change without notice.