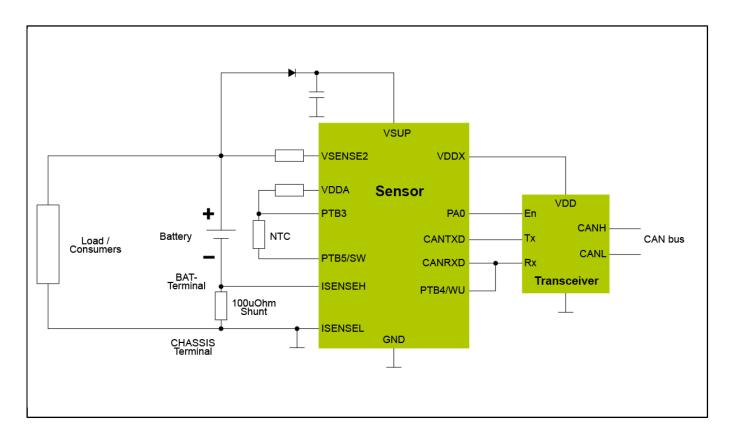

## 12 V Lead-Acid Battery Sensor with CAN

RD9Z1-638-12V-C

Last Updated: Jun 8, 2023

The RD9Z1-638-12V is a battery management system built to demonstrate the MM9Z1J638 Battery Sensor IC capabilities in a 12 V lead-acid application where high EMC performance is required to obtain high accuracy measurements on key battery parameters.

## **Lead-acid Battery Block Diagram**

View additional information for 12 V Lead-Acid Battery Sensor with CAN.

Note: The information on this document is subject to change without notice.