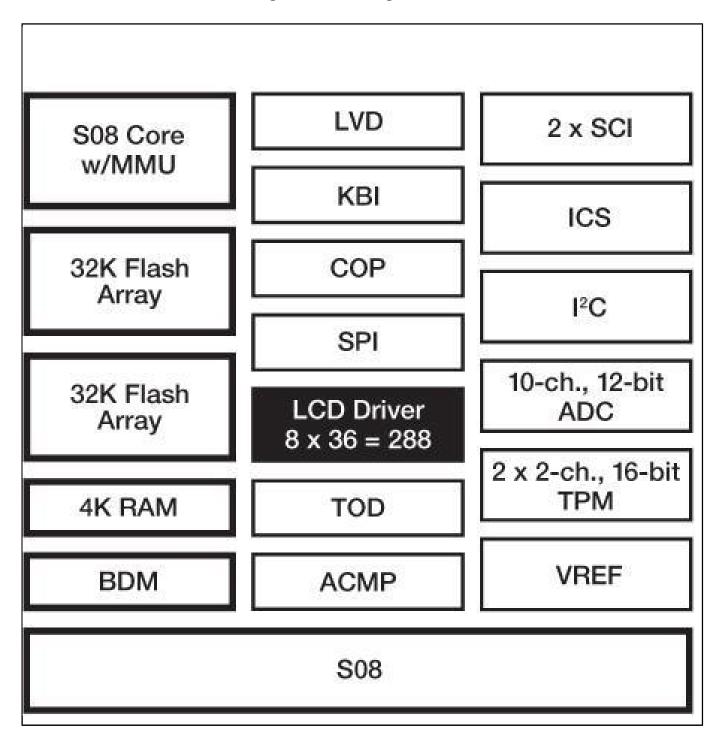

## **S08LL Microcontroller Block Diagram Block Diagram**

View additional information for 8-bit Segment LCD LL MCUs.

Note: The information on this document is subject to change without notice.

**www.nxp.com**NXP and the NXP logo are trademarks of NXP B.V. All other product or service names are the property of their respective owners. The related technology may be protected by any or all of patents, copyrights, designs and trade secrets. All rights reserved. © 2024 NXP B.V.