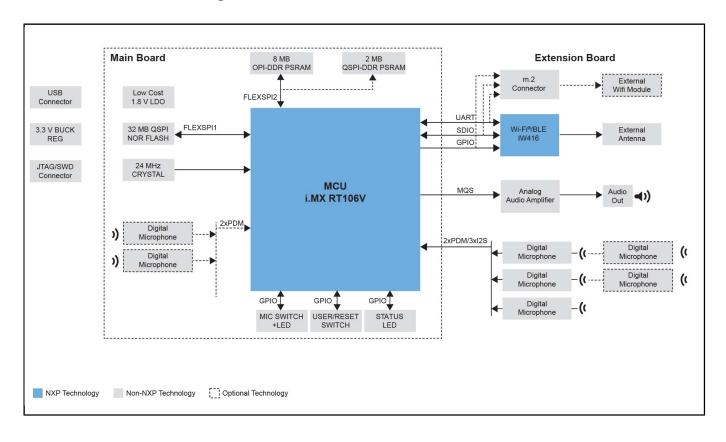

## EdgeReady i.MX RT106V-Based Smart Voice User Interface Solution

## **SLN-SVUI-IOT**

Last Updated: Oct 30, 2023

This EdgeReady solution for both local and online voice control leverages the i.MX RT106V crossover MCU with integrated voice intelligent technology (VIT) offering a voice user interface for touchless applications. This ultra-small form-factor and production ready hardware design comes with fully integrated software running on FreeRTOS for a quick out-of-the-box evaluation. This turnkey solution minimizes time to market, risk and development effort enabling OEMs to easily add voice to their smart home and smart appliance products. This NXP EdgeReady solution is part of the EdgeVerse™ edge computing platform.

## **SVUI Hardware Block Diagram**



## **SVUI Software Block Diagram**



| Note: The information on this document is subject to change without notice.                                                                                                |
|----------------------------------------------------------------------------------------------------------------------------------------------------------------------------|
|                                                                                                                                                                            |
|                                                                                                                                                                            |
|