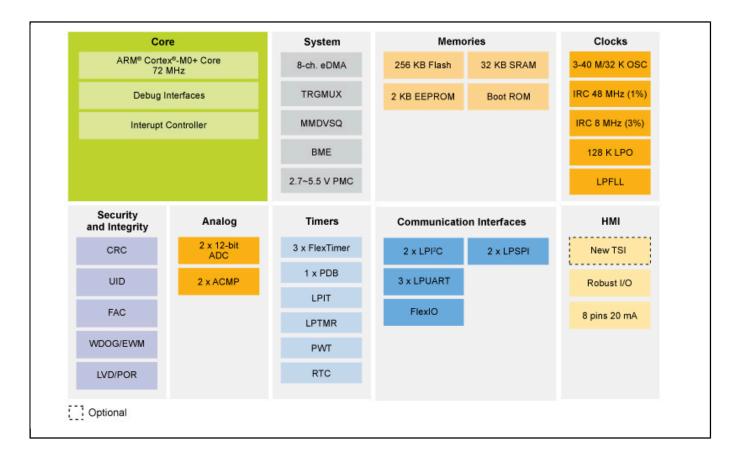

## Robust MCU with 256KB Flash and TSI Block Diagram

**Touch Software Block Diagram Block Diagram** 

View additional information for Touch-Sensing Software.