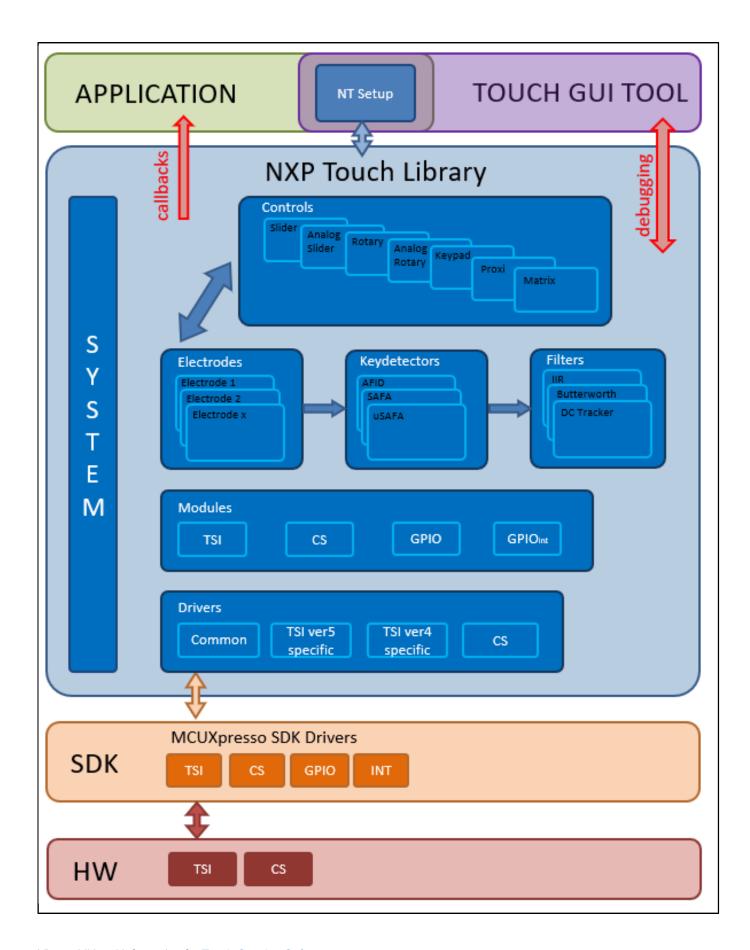

NXP® Touch software is designed to speed development of your touch applications and is ideal for use with Kinetis® MCUs. Available as a source code, this software download features touch detection algorithms and is ideally suited for RTOS based applications. NXP Touch software employs a modular architecture with a variety of touch centric controls, modules, and electrode data objects, enabling integrated and customizable features.

## Robust MCU with 256KB Flash and TSI Block Diagram

**Touch Software Block Diagram Block Diagram** 

View additional information for Touch-Sensing Software.