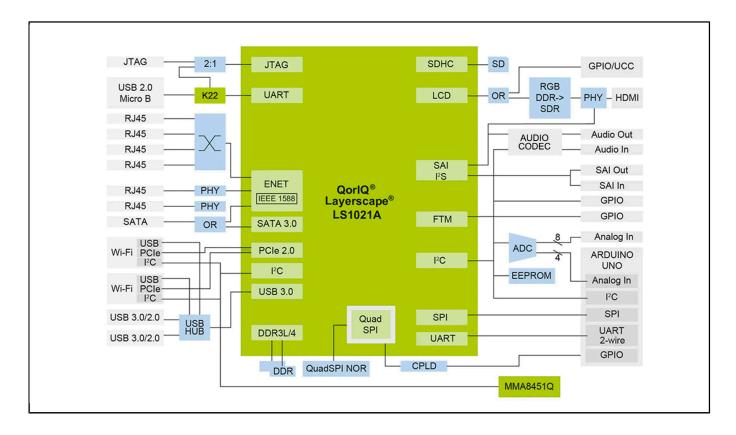

## LS1021A-IoT Gateway Block Diagram

View additional information for LS1021A-IoT Gateway Reference Design.

Note: The information on this document is subject to change without notice.