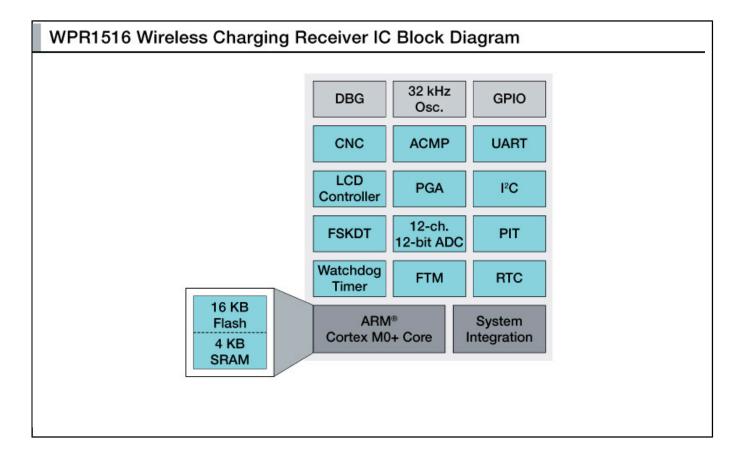

## MWPR1XXX Block Diagram Block Diagram

View additional information for 15 Watt Wireless Charging Receiver ICs.

Note: The information on this document is subject to change without notice.