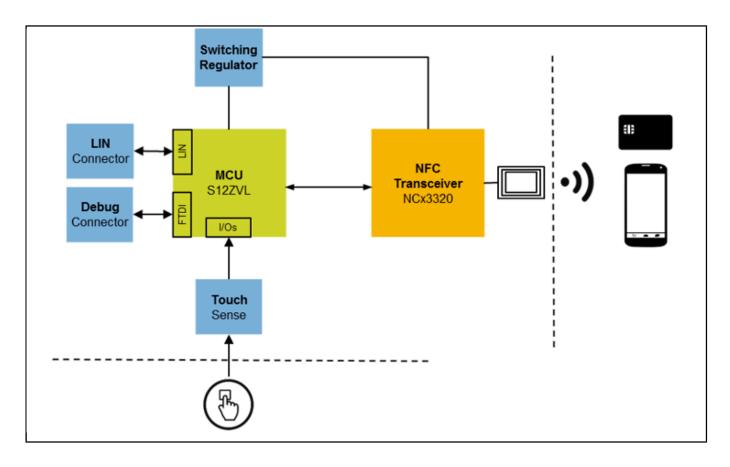

## NCx3320 Application Block Diagram Block Diagram

View additional information for Automotive-Grade NFC Frontend IC.

Note: The information on this document is subject to change without notice.