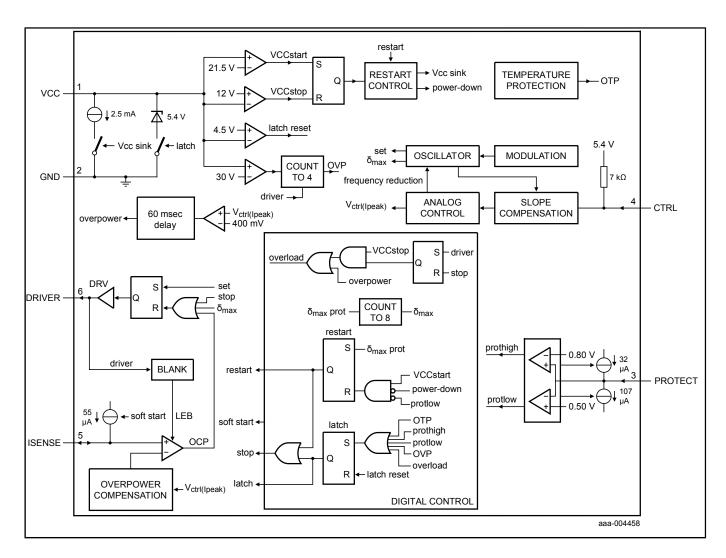

## **TEA1733LT Block Diagram Block Diagram**

View additional information for Low Voltage Start-Up Flyback Controllers Suitable for Fixed Frequency/CCM.

Note: The information on this document is subject to change without notice.