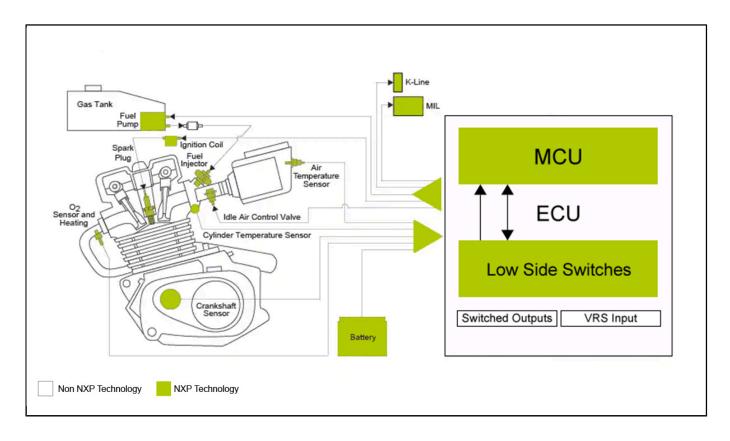

## KIT912P812ECUEVM

存档

本页面包含有关样品阶段产品的信息。此处的规格和信息如有更改,恕不另行通知。如需了解其他信息,请联系支持人员或您的销售代表。

Last Updated: Jun 13, 2023

This reference design board supports the NXP® MM912\_P812 engine control IC combining an MCU (S12P) and analog control die (MC33812) intended for motorcycle and other single/dual cylinders small engine control applications.

Analog control IC consists of three integrated low side drivers, one pre-driver, a +5.0 V, voltage preregulator, an MCU watchdog circuit, an ISO 9141 K-Line interface, and a parallel interface for MCU communication.

## **Small Engine Control Block Diagram**

View additional information for Small Engine Control.

Note: The information on this document is subject to change without notice.