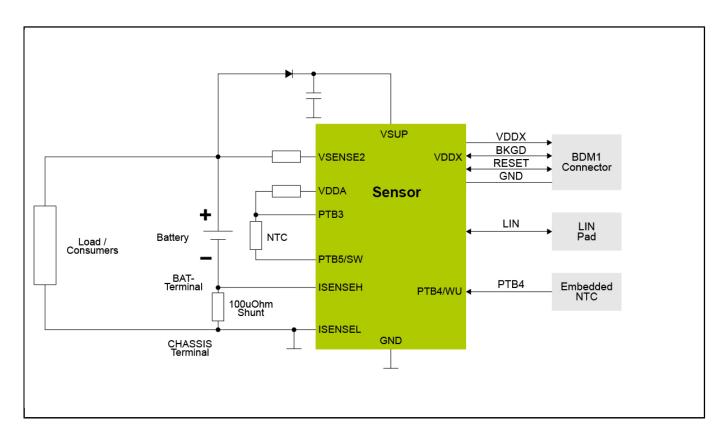

## 12V Battery LIN Block Diagram

View additional information for 12 V Lead-Acid Battery Management System with LIN.

Note: The information on this document is subject to change without notice.