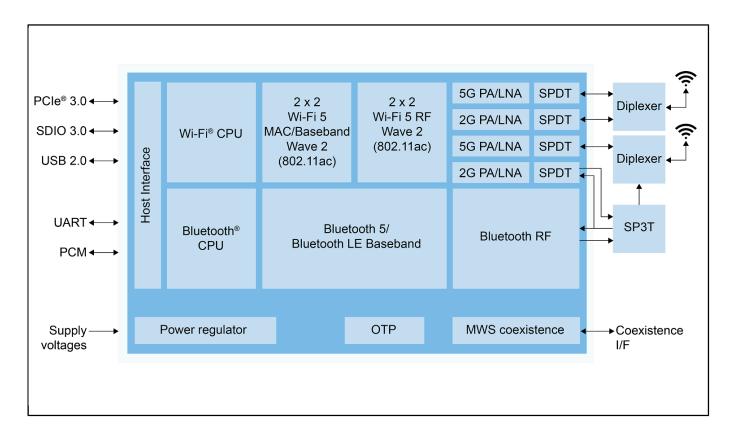

# 2.4/5 GHz Dual-Band 2x2 Wi-Fi® 5 (802.11ac) + Bluetooth® 5.3 Solution

## 88W8997

Last Updated: May 9, 2024

The 88W8997 is the industry's first 28nm, 802.11ac wave-2, 2x2 MU-MIMO combo solution with full support for Bluetooth 5.3. The design enhancements and the low power 28nm process technology reduces the power consumption by up to 40% over existing solutions. 88W8997 features the highest level of integration in the market including dual band Power Amplifiers (PAs), Low Noise Amplifiers (LNAs) and switches reducing board level BOM (Bill of Materials) to the bare minimum, enabling easy Chip-on-Board and module design for board markets.

Wireless modules based on the NXP 88W8997 are offered by leading module manufacturers.

### 88W8997-BD1 Block Diagram



#### View additional information for 2.4/5 GHz Dual-Band 2x2 Wi-Fi® 5 (802.11ac) + Bluetooth® 5.3 Solution.

Note: The information on this document is subject to change without notice.

#### www.nxp.com

NXP and the NXP logo are trademarks of NXP B.V. All other product or service names are the property of their respective owners. The related technology may be protected by any or all of patents, copyrights, designs and trade secrets. All rights reserved. © 2024 NXP B.V.