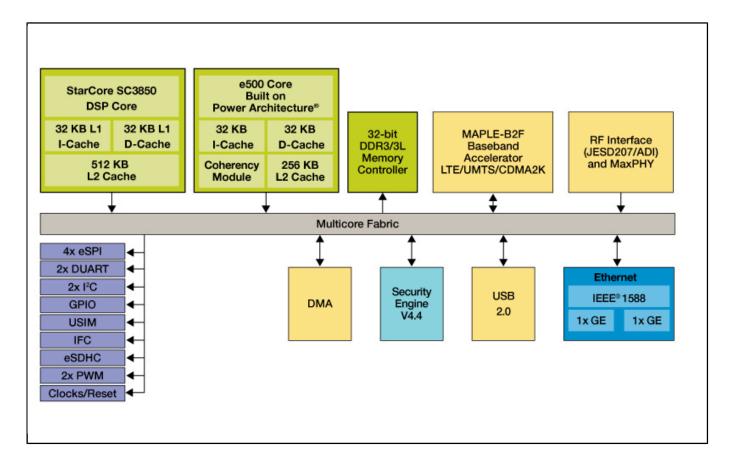

The BSC9131 device combines Power e500 and StarCore® SC3850 core technologies with MAPLE-B2F specialist DSP acceleration processing, addressing the need for a high-performance, low-cost, integrated solution, that handles a broad range of specialist DSP functions with complimentary high-performance general purpose processing.

## **BSC9131 BD Block Diagram**

View additional information for QorIQ® Qonverge BSC9131 Single-Core Processor and Single-Core DSP.

Note: The information on this document is subject to change without notice.