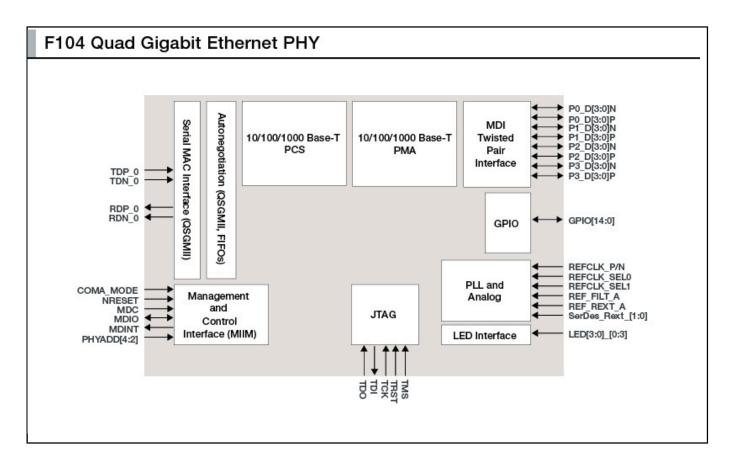

## F104S8A BD Block Diagram

View additional information for F104S8A Four-port Gigabit Ethernet Copper PHY.

Note: The information on this document is subject to change without notice.