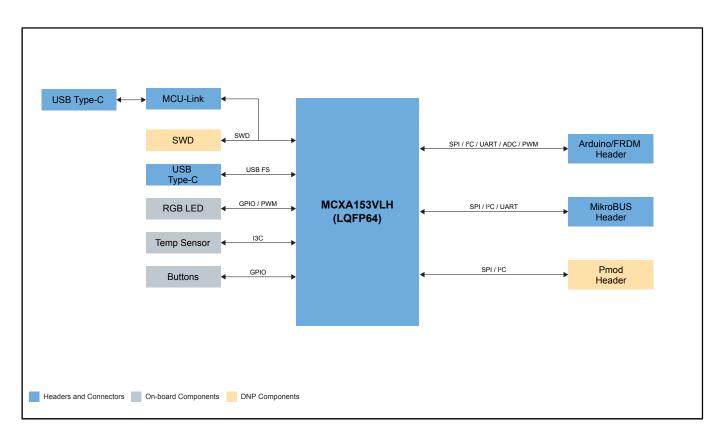

## FRDM Development Board for MCX A14x/A15x MCUs Block Diagram

View additional information for FRDM Development Board for MCX A14x/A15x MCUs.

Note: The information on this document is subject to change without notice.