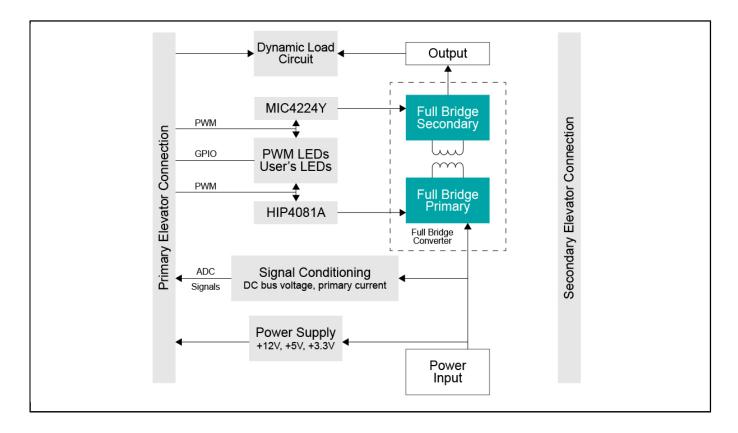

## **FULL-BRIDGE-SMPS**

Last Updated: Jun 26, 2025

The full-bridge DC-DC switch mode power supply reference design is based on V series MCUs and intended to provide the example of power conversion applications. The full-bridge DC-DC converter is a transformer-isolated buck converter. The full-bridge topology contains full-bridge inverter block, transformer, synchronous rectification block, and filter.

## **DC-DC Block Diagram**

View additional information for KV Series Full-Bridge DC-DC Switch Mode Power Supply (SMPS).

Note: The information on this document is subject to change without notice.