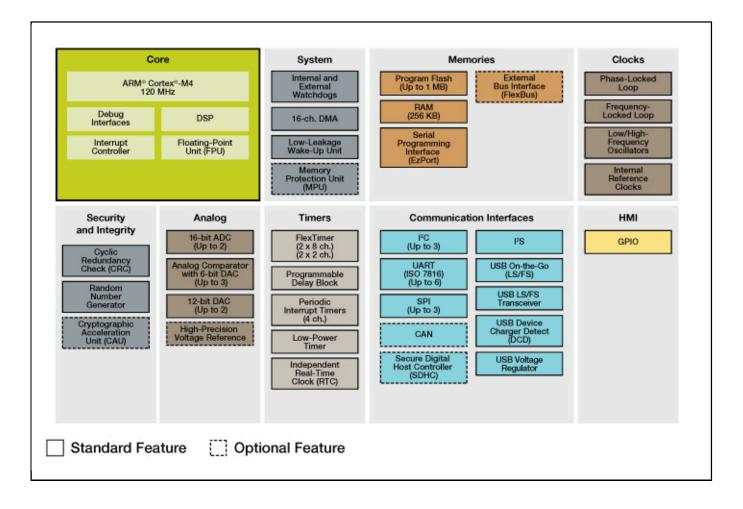

## Kinetis K24 MCU Family Block Diagram Block Diagram

View additional information for Kinetis® K24-120 MHz, Full-Speed USB, 256KB SRAM Microcontrollers (MCUs) based on Arm® Cortex®-M4 Core.

Note: The information on this document is subject to change without notice.