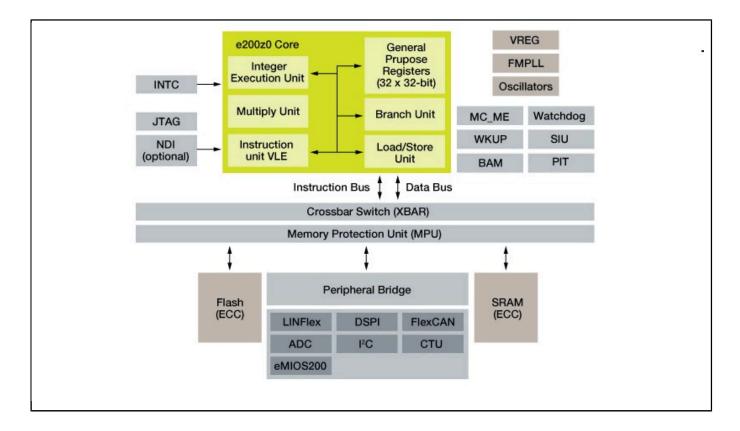

## MPC560XB Microcontroller Block Diagram Block Diagram

View additional information for Ultra-Reliable MPC56xB MCU for Automotive and Industrial General Purpose.

Note: The information on this document is subject to change without notice.