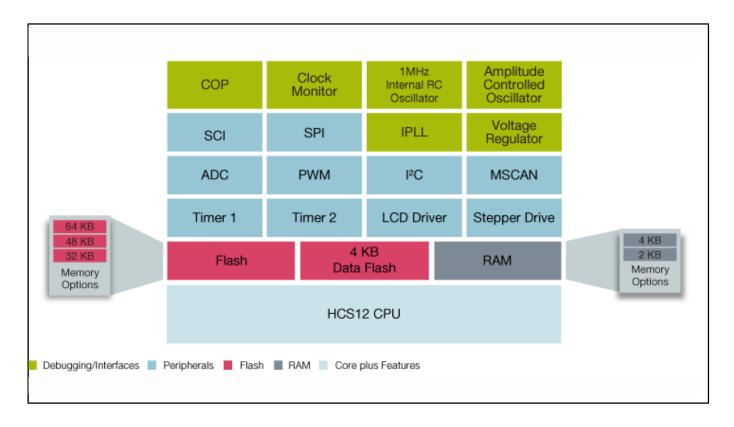

## S12HY Microcontroller Block Diagram Block Diagram

View additional information for S12HY Scalable Value Line Cluster Solutions Microcontrollers (MCUs) with CAN.

Note: The information on this document is subject to change without notice.