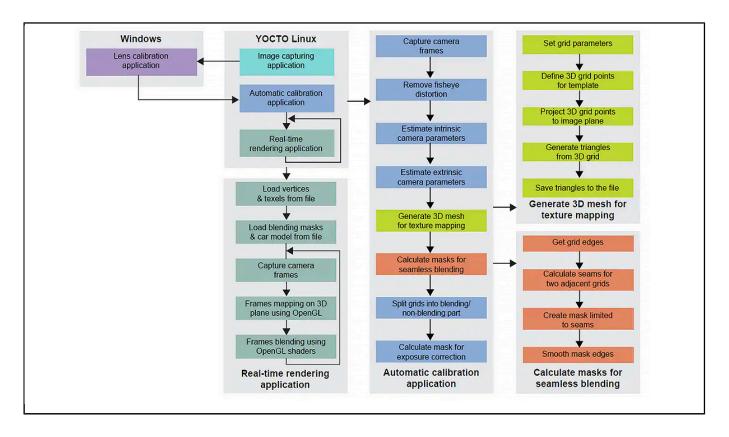

## **Surround View Application Block Diagram**

View additional information for i.MX Surround View System.

Note: The information on this document is subject to change without notice.