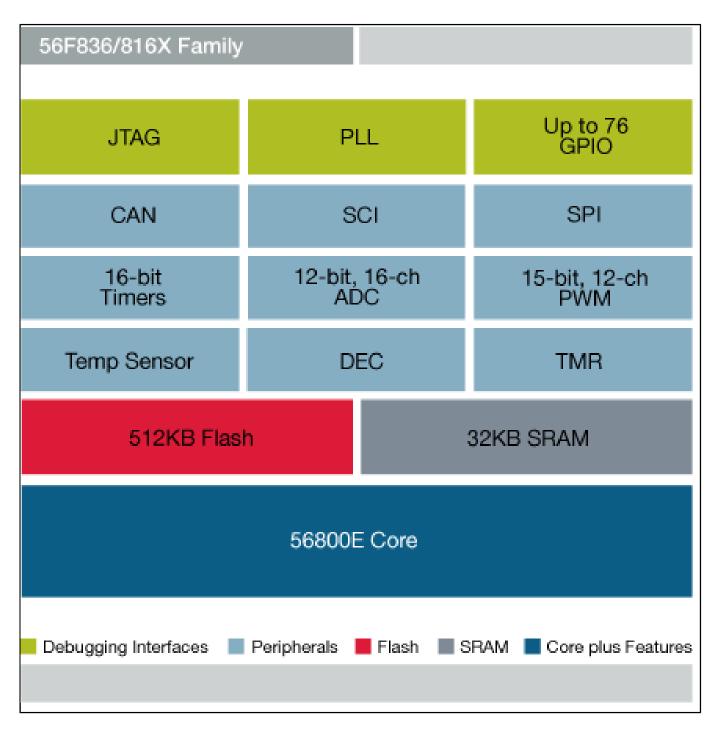

## 56F836X/816X Digital Signal Controller Block Diagram

View additional information for Digital Signal Controllers.

Note: The information on this document is subject to change without notice.

**www.nxp.com**NXP and the NXP logo are trademarks of NXP B.V. All other product or service names are the property of their respective owners. The related technology may be protected by any or all of patents, copyrights, designs and trade secrets. All rights reserved. © 2024 NXP B.V.