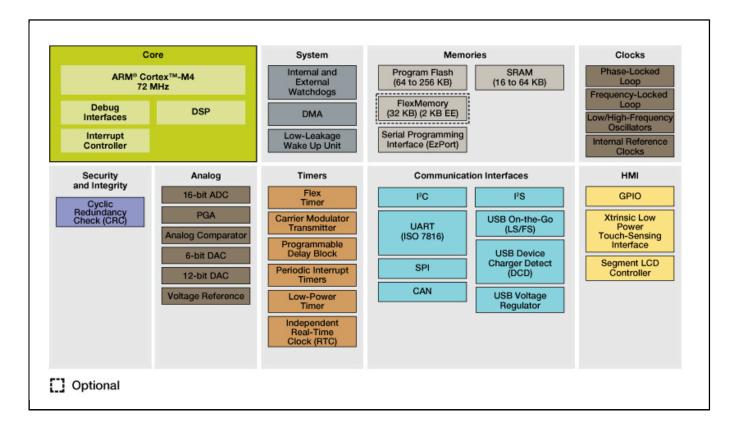

## Kinetis K40 Mid-Performance USB MCUs Block Diagram Block Diagram

View additional information for Kinetis® K40-72 MHz, Mixed-Signal Integration Microcontrollers based on Arm® Cortex®-M4 Core.

Note: The information on this document is subject to change without notice.