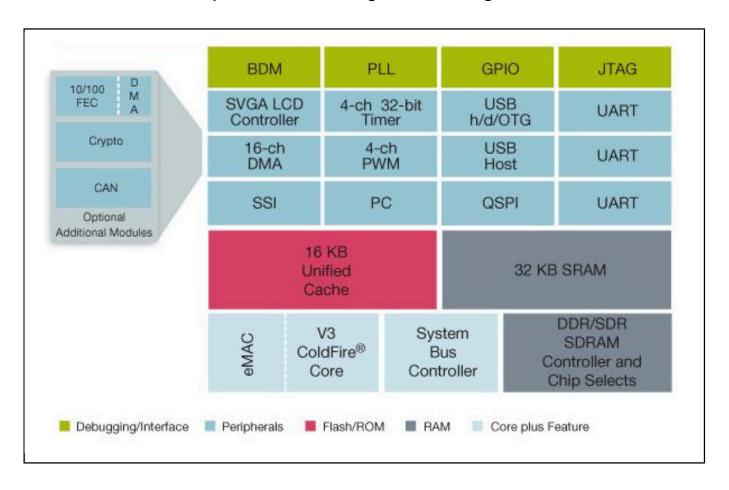

## ColdFire MCF532X Microprocessor Block Diagram Block Diagram

View additional information for ColdFire® V3 Microprocessor with LCD driver, Ethernet, USB and CAN.

Note: The information on this document is subject to change without notice.