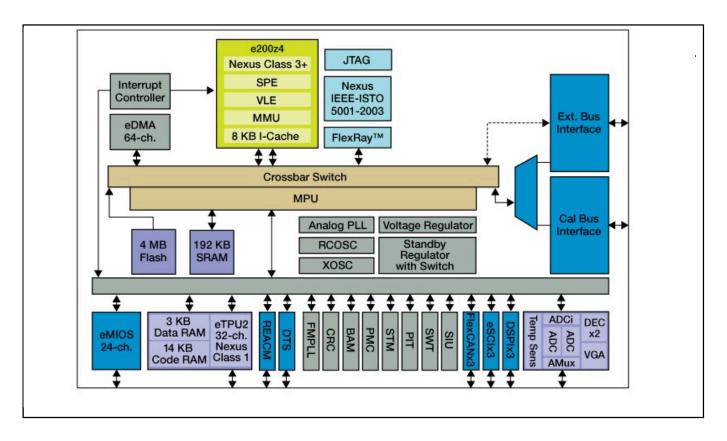

## MPC564xA Block Diagram Block Diagram

View additional information for Ultra-Reliable MPC564xA MCU for Automotive and Industrial Engine Management.

Note: The information on this document is subject to change without notice.