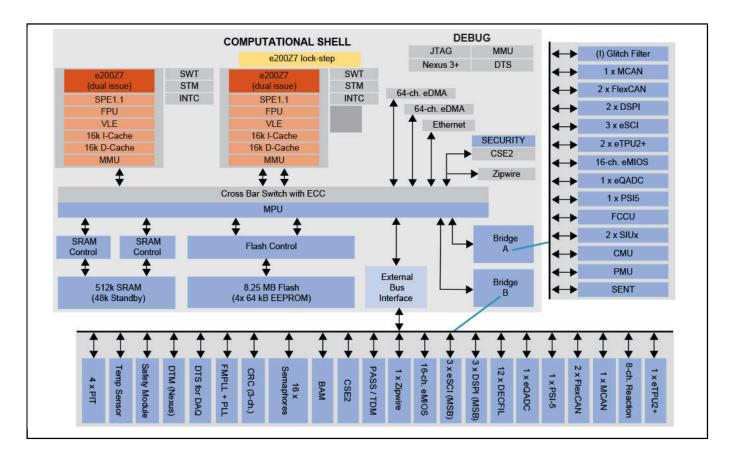

## MPC5777C Block Diagram Block Diagram

View additional information for Ultra-Reliable MPC5777C MCU for Automotive and Industrial Engine Management.

Note: The information on this document is subject to change without notice.