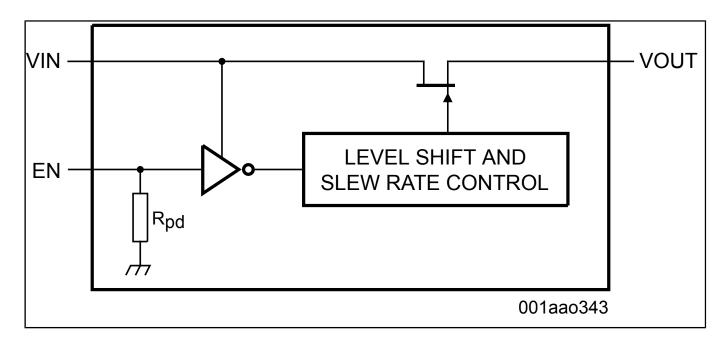

## NX3P190 Block Diagram

View additional information for Logic-Controlled High-Side Power Switch.

Note: The information on this document is subject to change without notice.