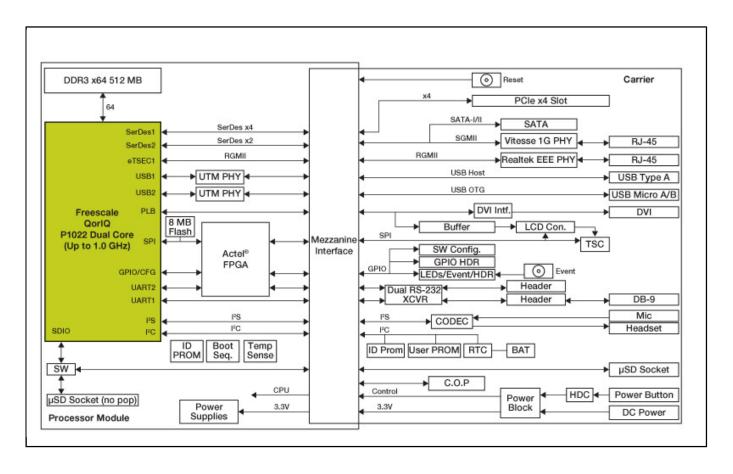

## P1022RDK BD Block Diagram

View additional information for P1022 Reference Design Kit (RDK).

Note: The information on this document is subject to change without notice.