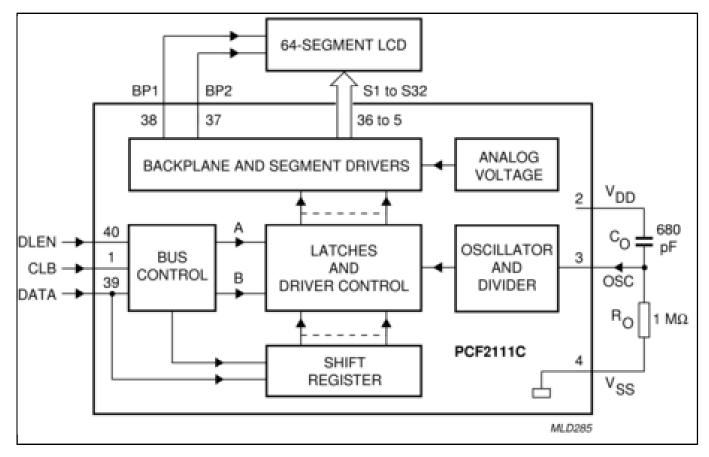

# PCF21XXC\_FAM Block Diagram Block Diagram

Block diagram: PCF2100CT, PCF2111CT, PCF2112CP, PCF2112CT Block Diagram

Block diagram: PCF2100CT, PCF2111CT, PCF2112CP, PCF2112CT Block Diagram

Block diagram: PCF2100CT, PCF2111CT, PCF2112CP, PCF2112CT Block Diagram