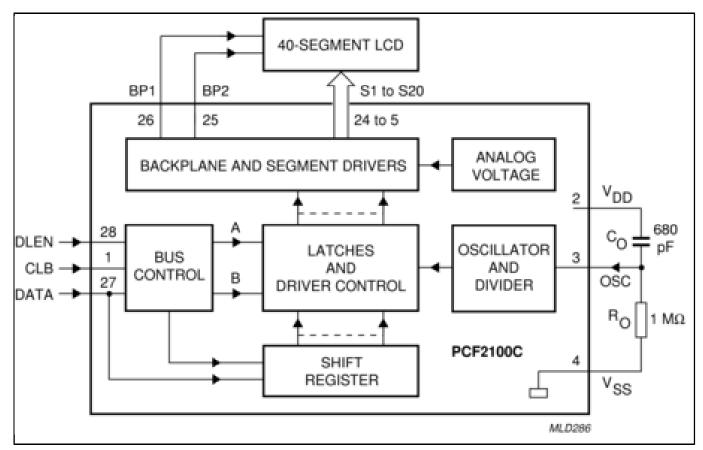

# PCF21XXC\_FAM Block Diagram Block Diagram

Block diagram: PCF2100CT, PCF2111CT, PCF2112CP, PCF2112CT Block Diagram

Block diagram: PCF2100CT, PCF2111CT, PCF2112CP, PCF2112CT Block Diagram

Block diagram: PCF2100CT, PCF2111CT, PCF2112CP, PCF2112CT Block Diagram