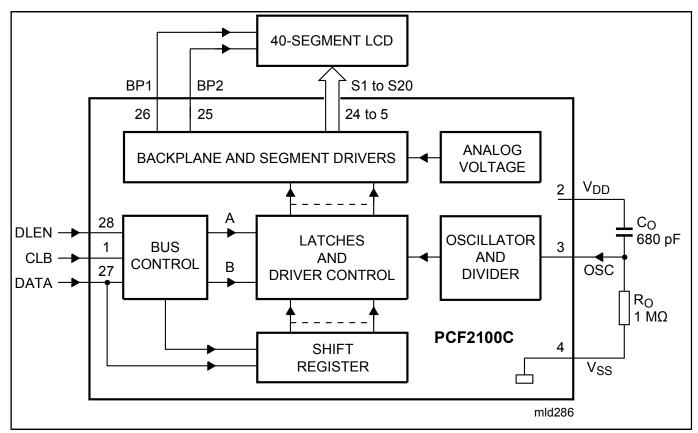

# PCF21XXC\_FAM Block Diagram Block Diagram

Block diagram: PCF2100CT, PCF2111CT, PCF2112CP, PCF2112CT Block Diagram

Block diagram: PCF2100CT, PCF2111CT, PCF2112CP, PCF2112CT Block Diagram

Block diagram: PCF2100CT, PCF2111CT, PCF2112CP, PCF2112CT Block Diagram