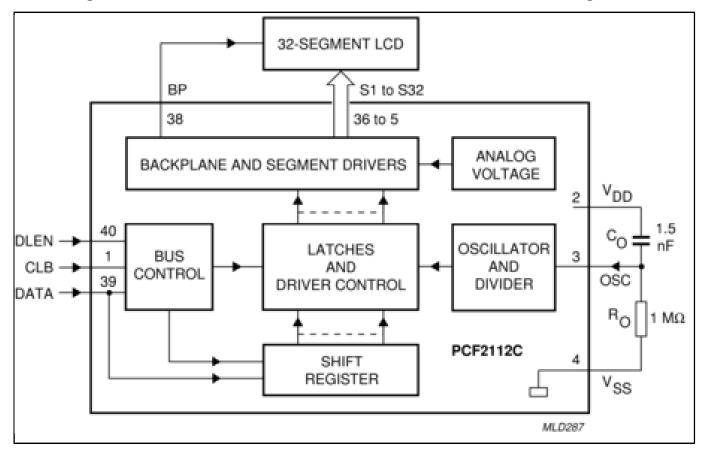

# PCF21XXC\_FAM Block Diagram Block Diagram

Block diagram: PCF2100CT, PCF2111CT, PCF2112CP, PCF2112CT Block Diagram

Block diagram: PCF2100CT, PCF2111CT, PCF2112CP, PCF2112CT Block Diagram

Block diagram: PCF2100CT, PCF2111CT, PCF2112CP, PCF2112CT Block Diagram