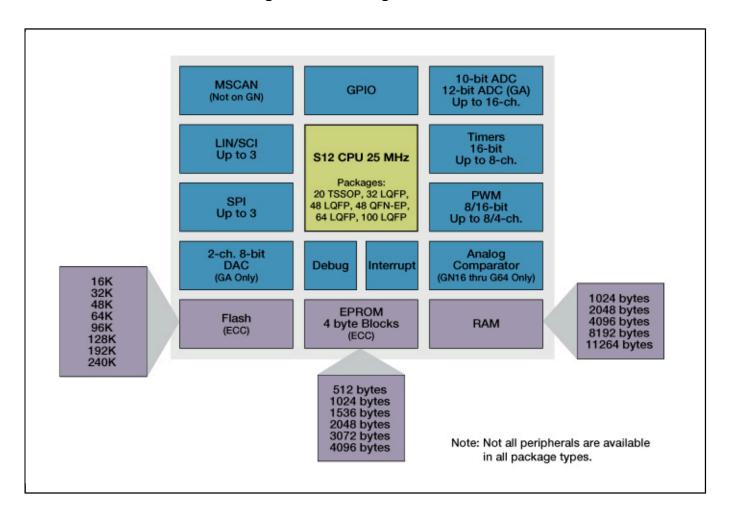

## S12G Microcontroller Block Diagram Block Diagram

View additional information for Ultra-Reliable S12G General Purpose Automotive and Industrial Microcontrollers.

Note: The information on this document is subject to change without notice.