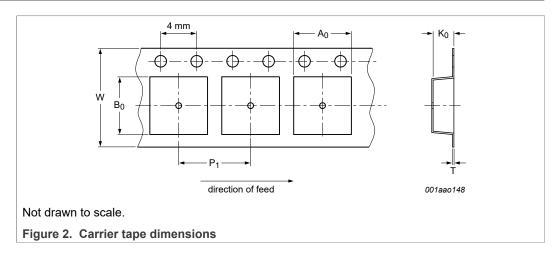

## 3 Carrier tape dimensions

#### In accordance with IEC 60286-3/EIA-481.

| A <sub>0</sub> (mm) | B <sub>0</sub> (mm) | K <sub>0</sub> (mm) | T (mm)    | P <sub>1</sub> (mm) | W (mm)    |
|---------------------|---------------------|---------------------|-----------|---------------------|-----------|
| 6.40±0.1            | 5.40±0.1            | 2.05±0.1            | 0.30±0.05 | 8.00±0.1            | 12.00±0.3 |