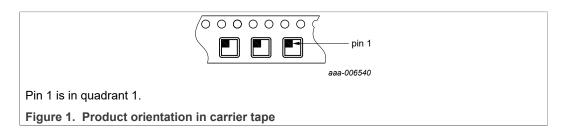

# SOT1175-1

# SO7; Reel NDP, SMD, 13" Q1 standard product orientation Ordering code (12NC) ending 118

Rev. 1 — 6 May 2021

**Packing information** 

### 1 Dimensions and quantities

| Reel dimensions<br>d × w (mm) [1] | SPQ/PQ (pcs) <sup>[2]</sup> | Reels<br>per box |
|-----------------------------------|-----------------------------|------------------|
| 330 × 12                          | 2500                        | 1                |

[1] d = reel diameter; w = tape width.

#### 2 Product orientation



## 3 Carrier tape dimensions



#### In accordance with IEC 60286-3/EIA-481.

| A <sub>0</sub> (mm) | B <sub>0</sub> (mm) | K <sub>0</sub> (mm) | T (mm)    | P <sub>1</sub> (mm) | W (mm)    |
|---------------------|---------------------|---------------------|-----------|---------------------|-----------|
| 6.40±0.1            | 5.40±0.1            | 2.05±0.1            | 0.30±0.05 | 8.00±0.1            | 12.00±0.3 |



<sup>2]</sup> Packing quantity dependent on specific product type. View ordering and availability details at NXP order portal, or contact your local NXP representative.