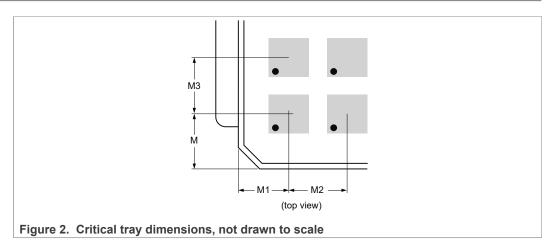

## 3 Critical tray dimensions

#### In accordance with JEDEC standard matrix trays.

| M (mm) | M <sub>1</sub> (mm) | M <sub>2</sub> (mm) | M <sub>3</sub> (mm) |
|--------|---------------------|---------------------|---------------------|
| 8.15   | 7.90                | 8.80                | 9.20                |