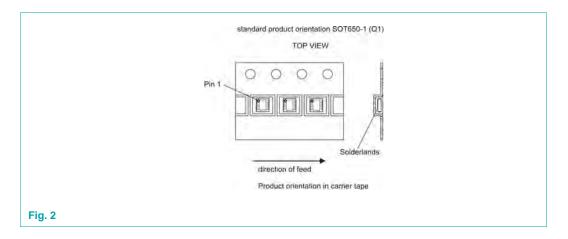

# **SOT650-1**

## Standard product orientation 12NC ending 115

Rev. 02 — 27 July 2011

**Packing information** 

## 1. Packing method



| Package  | 12NC   | Reel dimensions | SPQ/PQ | Reels   | Outer box dimensions |
|----------|--------|-----------------|--------|---------|----------------------|
| version  | ending | d x w (mm)      | (pcs)  | per box | I x w x h (mm)       |
| SOT650-1 | 115    | 180 x 12        | 1400   | 1       | 189 x 185 x 21       |



NXP Semiconductors SOT650-1

#### Standard product orientation 12NC ending 115

## 2. Product orientation



## 3. Carrier tape dimensions



| 12NC ending | A <sub>0</sub> (mm) | B <sub>0</sub> (mm) | K <sub>0</sub> (mm) | T (mm) | P <sub>1</sub> (mm) | W (mm) |
|-------------|---------------------|---------------------|---------------------|--------|---------------------|--------|
| 115         | 3.30                | 3.30                | 1.10                | -      | 8.0                 | 12     |

NXP Semiconductors SOT650-1

## Standard product orientation 12NC ending 115

## 4. Carrier tape dimensions



| Package  | 12NC   | Reel dimensions | SPQ/PQ |
|----------|--------|-----------------|--------|
| version  | ending | d x w (mm)      | (pcs)  |
| SOT650-1 | 115    | 180 x 12        | 1400   |

NXP Semiconductors SOT650-1

#### Standard product orientation 12NC ending 115

### 5. Bar