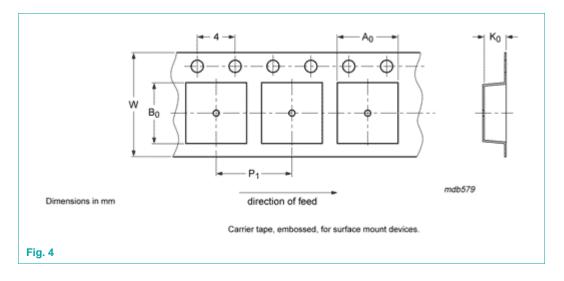

## 3. Carrier tape dimensions

| 12NC ending | A <sub>0</sub> (mm) | B <sub>0</sub> (mm) | K <sub>0</sub> (mm) | T (mm) | P <sub>1</sub> (mm) | W (mm) |
|-------------|---------------------|---------------------|---------------------|--------|---------------------|--------|
| 115         | 3.30                | 3.30                | 1.10                | -      | 8.0                 | 12     |