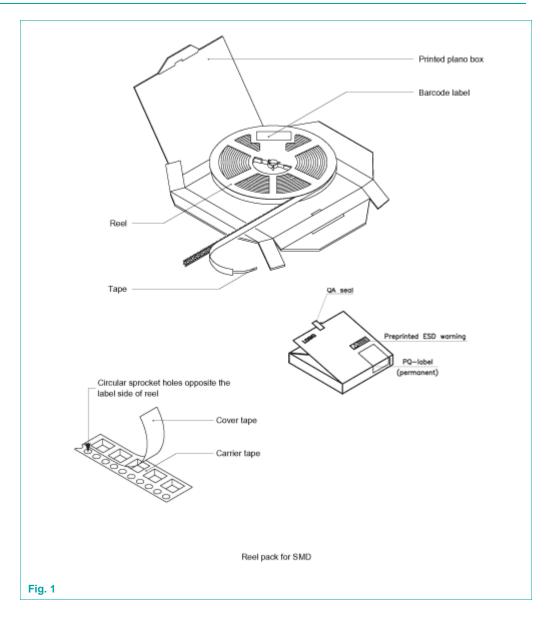

## 1. Packing method

| Package  | 12NC   | Reel dimensions | SPQ/PQ | Reels   | Outer box dimensions |
|----------|--------|-----------------|--------|---------|----------------------|
| version  | ending | d x w (mm)      | (pcs)  | per box | I x w x h (mm)       |
| SOT650-1 | 115    | 180 x 12        | 1400   | 1       | 189 x 185 x 21       |

### 5. Barcode label tape and box information

Label dimensions I x w (mm)

100 x 75

Reproduction in whole or in part is prohibited without the prior written consent of the copyright owner. The information presented in this document does not form part of any quotation or contract, is believed to be accurate and reliable and may be changed without notice. No liability will be accepted by the publisher for any consequence of its use. Publication thereof does not convey nor imply any license under patent- or other industrial or intellectual property rights.