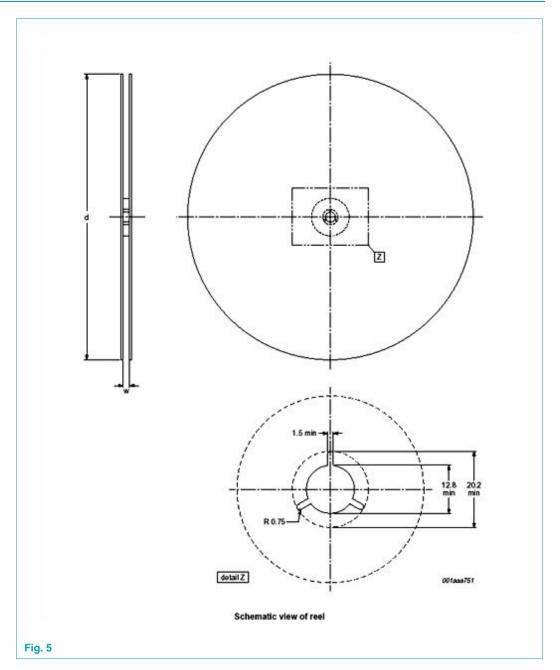

## 1. Packing method

| Package  | 12NC   | Reel dimensions | SPQ/PQ | Reels   | Outer box dimensions |
|----------|--------|-----------------|--------|---------|----------------------|
| version  | ending | d x w (mm)      | (pcs)  | per box | I x w x h (mm)       |
| SOT650-1 | 115    | 180 x 12        | 1400   | 1       | 189 x 185 x 21       |

## 4. Carrier tape dimensions

| Package  | 12NC   | Reel dimensions | SPQ/PQ |
|----------|--------|-----------------|--------|
| version  | ending | d x w (mm)      | (pcs)  |
| SOT650-1 | 115    | 180 x 12        | 1400   |