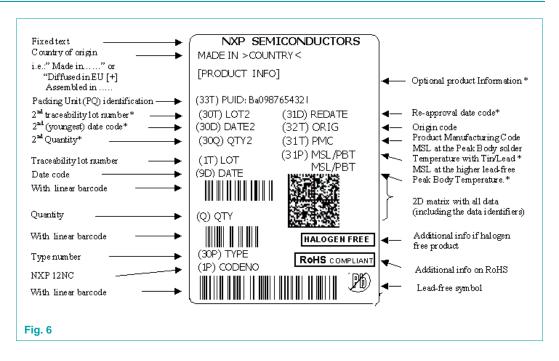

### 5. Barcode label tape and box information

Label dimensions I x w (mm)

100 x 75

Reproduction in whole or in part is prohibited without the prior written consent of the copyright owner. The information presented in this document does not form part of any quotation or contract, is believed to be accurate and reliable and may be changed without notice. No liability will be accepted by the publisher for any consequence of its use. Publication thereof does not convey nor imply any license under patent- or other industrial or intellectual property rights.