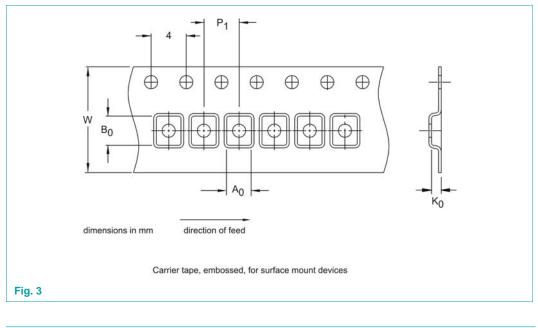

#### 3. Carrier tape dimensions

| A₀ (mm) | B₀ (mm) | K₀ (mm) | T (mm) | P <sub>1</sub> (mm) | W (mm) |
|---------|---------|---------|--------|---------------------|--------|
| 2.80    | 3.30    | 1.1     | -      | 4.0                 | 12     |