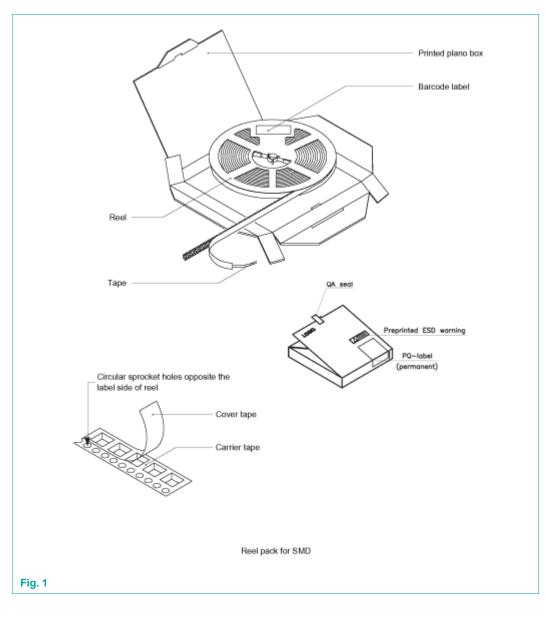

#### 5. Barcode label box and reel information

Label dimensions I x w (mm) 100 x 75

Reproduction in whole or in part is prohibited without the prior written consent of the copyright owner. The information presented in this document does not form part of any quotation or contract, is believed to be accurate and reliable and may be changed without notice. No liability will be accepted by the publisher for any consequence of its use. Publication thereof does not convey nor imply any license under patent- or other industrial or intellectual property rights.