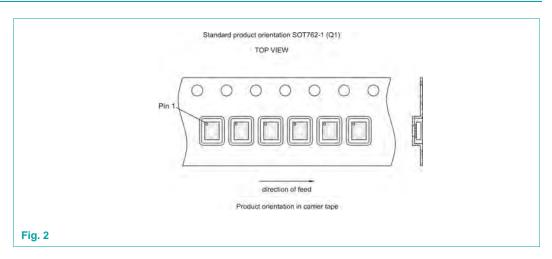

# SOT762-1

Standard product orientation 12NC ending 115

Rev. 03 — 28 July 2011

**Packing information** 

#### 1. Packing method



| Package version | 12NC   | Reel dimensions | SPQ/PQ | Reels   | Outer box dimensions |
|-----------------|--------|-----------------|--------|---------|----------------------|
|                 | ending | d x w (mm)      | (pcs)  | per box | I x w x h (mm)       |
| SOT762-1        | 115    | 180 x 12        | 2500   | 1       | 187 x 187 x 24       |



#### Standard product orientation 12NC ending 115

### 2. Product orientation



#### 3. Carrier tape dimensions



| A₀ (mm) | B₀ (mm) | K₀ (mm) | T (mm) | P <sub>1</sub> (mm) | W (mm) |
|---------|---------|---------|--------|---------------------|--------|
| 2.80    | 3.30    | 1.1     | -      | 4.0                 | 12     |

#### Standard product orientation 12NC ending 115

## 4. Carrier tape dimensions



| Package version | 12NC   | Reel dimensions | SPQ/PQ |
|-----------------|--------|-----------------|--------|
|                 | ending | d x w (mm)      | (pcs)  |
| SOT762-1        | 115    | 180 x 12        | 2500   |

#### Standard product orientation 12NC ending 115

SOT762-1

#### 5. Barcode label box and reel information



Label dimensions I x w (mm) 100 x 75

Reproduction in whole or in part is prohibited without the prior written consent of the