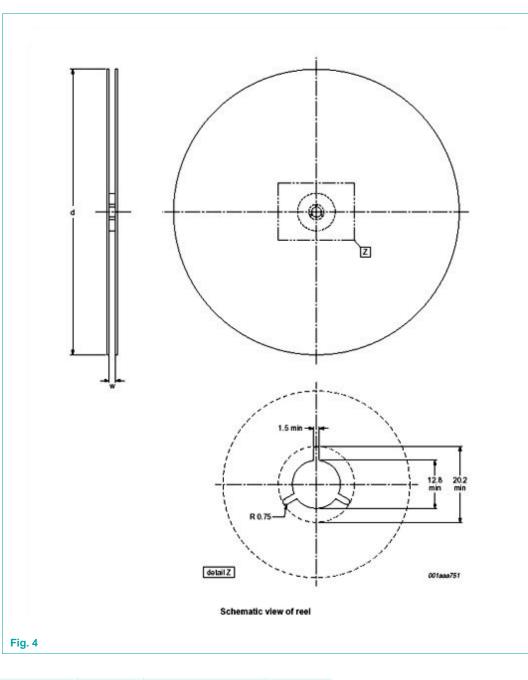

## 4. Carrier tape dimensions

| Package version | 12NC   | Reel dimensions | SPQ/PQ |
|-----------------|--------|-----------------|--------|
|                 | ending | d x w (mm)      | (pcs)  |
| SOT762-1        | 115    | 180 x 12        | 2500   |