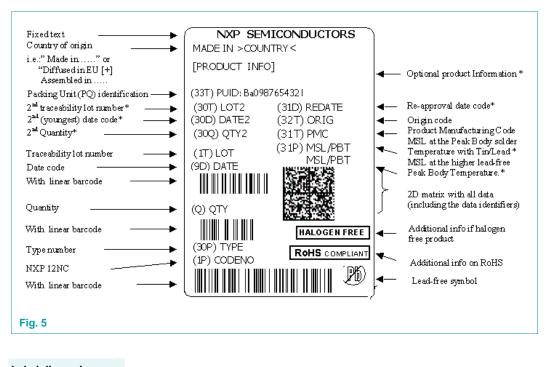

#### 5. Barcode label box and reel information

Label dimensions I x w (mm) 100 x 75

Reproduction in whole or in part is prohibited without the prior written consent of the copyright owner. The information presented in this document does not form part of any quotation or contract, is believed to be accurate and reliable and may be changed without notice. No liability will be accepted by the publisher for any consequence of its use. Publication thereof does not convey nor imply any license under patent- or other industrial or intellectual property rights.